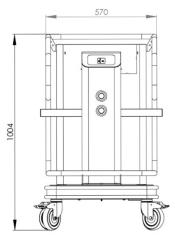

## **MDU Technical Specifications**

## Max value for incoming gas

Nitrous Oxide Oxygen Temperature Relative humidity Gas flow

Start-up-time Purifying degree (nitrous) Weight Volume, operation Max 70% Max 100% Max 35% Max 100% 24-40l / min

<29 min >99% 70kg (without gas bottles) <35 db