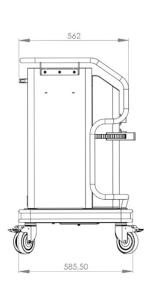

## **MDU Technical Specifications**

## Max value for incoming gas

Nitrous Oxide Oxygen Temperature Relative humidity Gas flow

Start-up-time Purifying degree (nitrous) Weight Volume, operation Max 70% Max 100% Max 35% Max 100% 24-40l / min

<29 min >99% 70kg (without gas bottles) <35 db